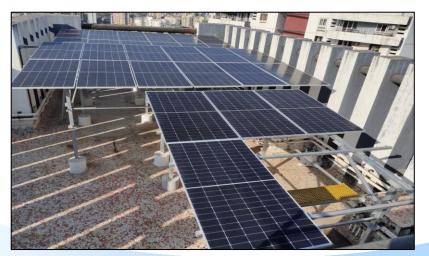

Case Study :228 kWP On-grid Rooftop

solar

Sector: Residential Complex.

Location: RAHEJA GARDENS, THANE

Return On Investment: 4 Yrs.

Performing Life of

system:25Yrs.

Step 1: Identification & 3D profiling of available space with shadow analysis.

Step 2: Designing & manufacturing of galvanized structures suitable for maximum solar energy generation.

Step 3: Easy to install MMS with solar panels commissioned & connected to the grid.

Result: 100% compliant
On grid Solar System
STAAD Validated for 160
kmph wind load &
galvanized to perform for
25 Yrs.