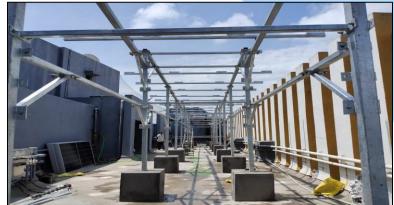

Step 2: Designing & manufacturing of galvanized structures suitable for maximum solar energy generation.

Step 3: Easy to install MMS with solar panels commissioned & connected to the grid.

Result: 100% compliant
On grid Solar System
STAAD Validated for 160
kmph wind load &
galvanized to perform for
25 Yrs.