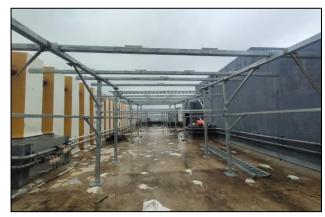

Step 2: Designing & manufacturing of galvanized structures suitable for maximum solar energy generation.

Step 3: Easy to install MMS with solar panels commissioned & connected to the grid.

Result: 100% compliant
On grid Solar System
STAAD Validated for 160
kmph wind load &
galvanized to perform for
25 Yrs.