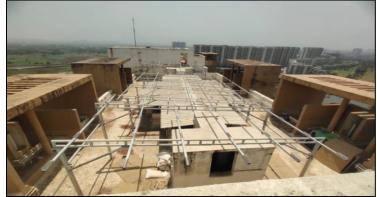

Step 2: Designing & manufacturing of galvanized structures suitable for maximum solar energy generation.

Step 3: Easy to install MMS with solar panels commissioned & connected to the grid.

Result: 100% compliant
On grid Solar System
STAAD Validated for 160
kmph wind load &
galvanized to perform for
25 Yrs.