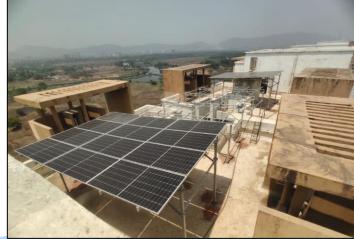

Step 2: Designing & manufacturing of galvanized structures suitable for maximum solar energy generation.

Step 3: Easy to install MMS with solar panels commissioned & connected to the grid.

Result: 100% compliant
On grid Solar System
STAAD Validated for 160
kmph wind load &
galvanized to perform for
25 Yrs.

Pentax Ferro Inc.

Your sustainable ferro partner