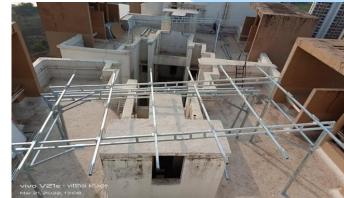

Step 2: Designing & manufacturing of galvanized structures suitable for maximum solar energy generation.

Step 3: Easy to install MMS with solar panels commissioned & connected to the grid.

Result: 100% compliant
On grid Solar System
STAAD Validated for 160
kmph wind load &
galvanized to perform for
25 Yrs.