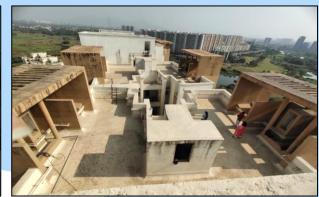

Case Study: 100 kWP On-grid Rooftop

solar

Sector: Residential Complex. Location: RIVERIA, PALAVA Return On Investment: 4 Yrs.

Performing Life of

system:25Yrs.

Step 1: Identification & 3D profiling of available space with shadow analysis.