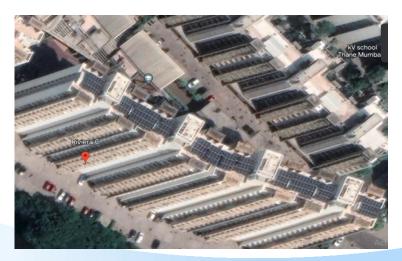

Case Study: 100 kWP On-grid Rooftop

solar

Sector: Residential Complex. Location: RIVERIA, PALAVA Return On Investment: 4 Yrs.

Performing Life of

system:25Yrs.

Step 1: Identification & 3D profiling of available space with shadow analysis.