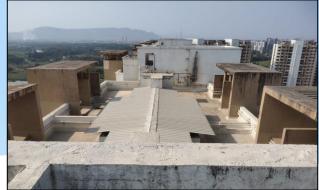

Case Study: 100 kWP On-grid Rooftop

solar

Sector: Residential Complex. Location: RIVERIA, PALAVA Return On Investment: 4 Yrs.

Performing Life of

system:25Yrs.

Step 1: Identification & 3D profiling of available space with shadow analysis.